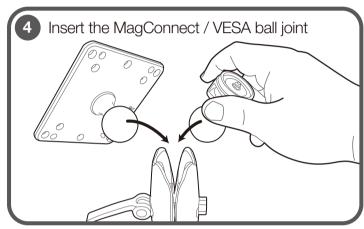

# MagConnect<sup>™</sup> or VESA HD AMPs Mount





### **Content List**



#### **Base Installation**



Align existing AMPs holes and attach with screws (not included)



Using appropriate screws for the surface (not included), drill down the base

## **Arm Installation**















#### DISCLAIMER FOR JOY FACTORY TABLET MOUNTS

Congratulations on the purchase of your new Tablet Mount from The Joy Factory, Inc.!

BEFORE YOU INSTALL OR USE YOUR TABLET MOUNT, PLEASE READ ALL LITERATURE PROVIDED WITH YOUR MOUNT TO ENSURE THE MOUNT YOU PURCHASED IS COMPATIBLE WITH THE TABLET OR TABLETS YOU INTEND TO USE WITH THE MOUNT. IF YOU ARE NOT CERTAIN WHETHER THE MOUNT IS COMPATIBLE WITH YOUR TABLET(S), PLEASE CHECK THE JOY FACTORY WEBSITE OR CONTACT CUSTOMER SERVICE.

BEFORE YOU INSTALL OR USE YOUR TABLET MOUNT, READ THIS DOCUMENT AND ALL INSTRUCTIONS CAREFULLY. IMPROPER USE OF THE MOUNT WILL RESULT IN DAMAGE TO YOUR TABLET. USE OF THE MOUNT WITH OTHER DEVICES MAY CREATE AN INSECURE MOUNTING OF THE DEVICE, MAY PLACE UNANTICIPATED LOADS OR STRESS ON THE MOUNT, AND/OR WEAKEN