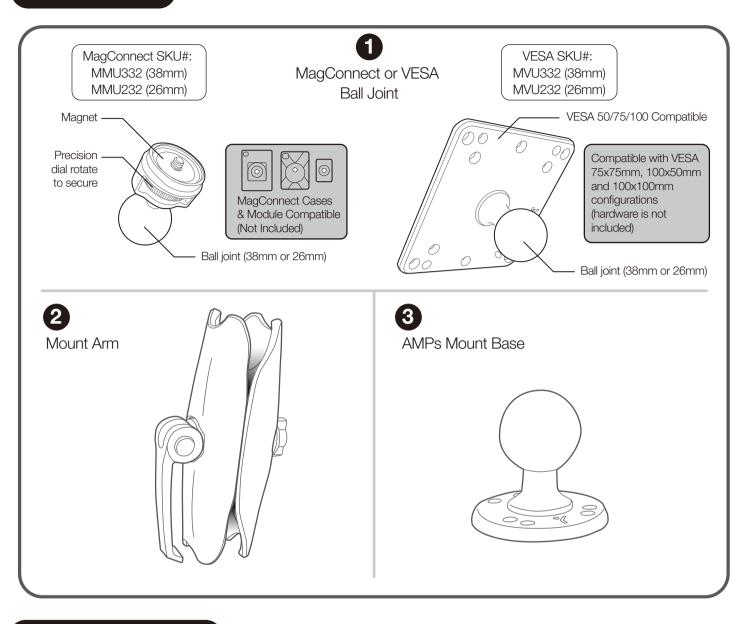

# MagConnect<sup>™</sup> or VESA HD AMPs Mount





### **Content List**



#### **Base Installation**



Align existing AMPs holes and attach with screws (not included)



Using appropriate screws for the surface (not included), drill down the base

## **Arm Installation**















#### DISCLAIMER FOR JOY FACTORY TABLET MOUNTS

Congratulations on the purchase of your new Tablet Mount from The Joy Factory, Inc.!

BEFORE YOU INSTALL OR USE YOUR TABLET MOUNT, PLEASE READ ALL LITERATURE PROVIDED WITH YOUR MOUNT TO ENSURE THE MOUNT YOU PURCHASED IS COMPATIBLE WITH THE TABLET OR TABLETS YOU INTEND TO USE WITH THE MOUNT. IF YOU ARE NOT CERTAIN WHETHER THE MOUNT IS COMPATIBLE WITH YOUR TABLET(S), PLEASE CHECK THE JOY FACTORY WEBSITE OR CONTACT CUSTOMER SERVICE.

BEFORE YOU INSTALL OR USE YOUR TABLET MOUNT, READ THIS DOCUMENT AND ALL INSTRUCTIONS CAREFULLY. IMPROP