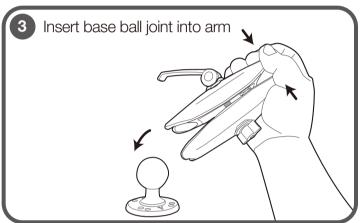

# MagConnect<sup>™</sup> or VESA HD AMPs Mount





### **Content List**



#### **Base Installation**



Align existing AMPs holes and attach with screws (not included)



Using appropriate screws for the surface (not included), drill down the base

## **Arm Installation**















#### DISCLAIMER FOR JOY FACTORY TABLET MOUNTS

Congratulations on the purchase of your new Tablet Mount from The Joy Factory, Inc.!

BEFORE YOU INSTALL OR USE YOUR TABLET MOUNT, PLEASE READ ALL LITERATURE PROVIDED WITH YOUR MOUNT TO ENSURE THE MOUNT YOU PURCHASED IS COMPATIBLE WITH THE TABLET OR TABLETS YOU INTEND TO USE WITH THE MOUNT. IF YOU ARE NOT CERTAIN WHETHER THE MOUNT IS COMPATIBLE WITH YOUR TABLET(S), PLEASE CHECK THE JOY FACTORY WEBSITE OR CONTACT CUSTOMER SERVICE.

BEFORE YOU INSTALL OR USE YOUR TABLET MOUNT, READ THIS DOCUMENT AND ALL INSTRUCTIONS CAREFULLY. IMPROPER USE OF THE MOUNT WILL RESULT IN DAMAGE TO YOUR TABLET. USE OF THE MOUNT WITH OTHER DEVICES MAY CREATE AN INSECURE MOUNTING OF THE DEVICE, MAY PLACE UNANTICIPATED LOADS OR STRESS ON THE MOUNT, AND/OR WEAK