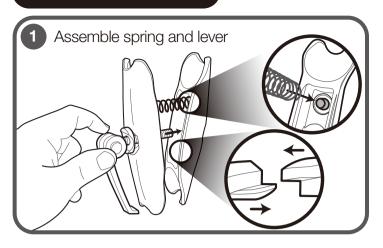

# MagConnect<sup>™</sup> or VESA HD AMPs Mount





### **Content List**



#### **Base Installation**



Align existing AMPs holes and attach with screws (not included)



Using appropriate screws for the surface (not included), drill down the base

## **Arm Installation**















#### DISCLAIMER FOR JOY FACTORY TABLET MOUNTS

Congratulations on the purchase of your new Tablet Mount from The Joy Factory, Inc.!

BEFORE YOU INSTALL OR USE YOUR TABLET MOUNT, PLEASE READ ALL LITERATURE PROVIDED WITH YOUR MOUNT TO ENSURE THE MOUNT YOU PURCHASED IS COMPATIBLE WITH THE TABLET OR TABLETS YOU INTEND TO USE WITH THE MOUNT. IF YOU ARE NOT CERTAIN WHETHER THE MOUNT IS COMPATIBLE WITH YOUR TABLET(S), PLEASE CHECK THE JOY FACTORY WEBSITE OR CONTACT CUSTOMER SERVICE.

BEFORE YOU INSTALL OR USE YOUR TABLET MOUNT, READ THIS DOCUMENT AND ALL INSTRUCTIONS CAREFULLY. IMPROPER USE OF THE MOUNT WILL RESULT IN DAMAGE TO YOUR TABLET. USE OF THE MOUNT WITH OTHER DEVICES MAY CREATE AN INSECURE MOUNTING OF THE DEVICE, MAY PLACE UNANTICIPATED LOADS OR STRESS ON THE MOUNT, AND/OR