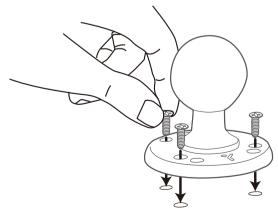

#### **Base Installation**

Align existing AMPs holes and attach with screws (not included)

Using appropriate screws for the surface (not included), drill down the base