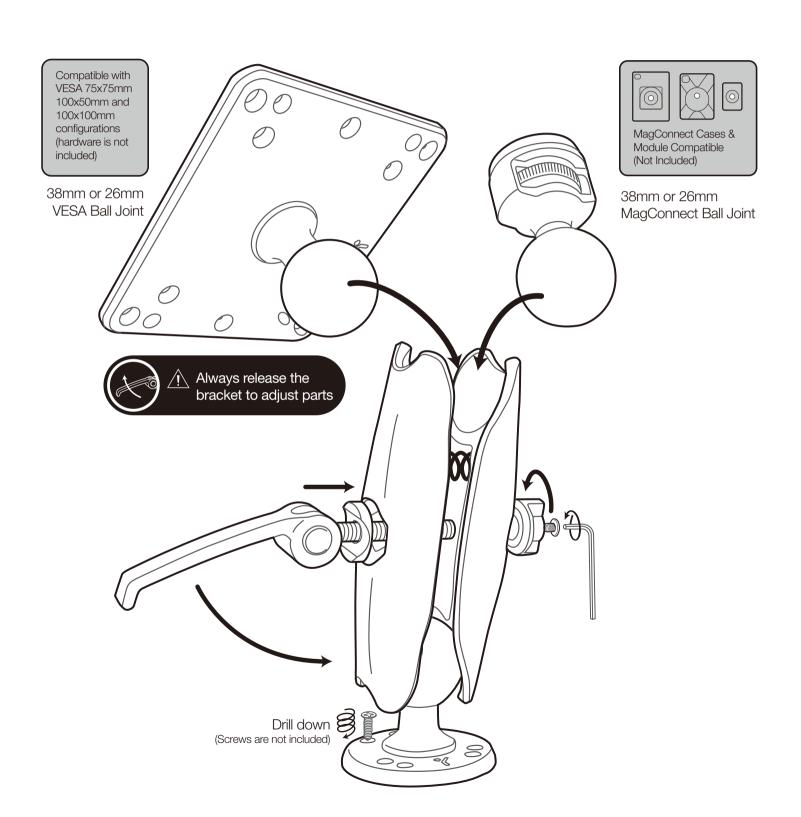

# MagConnect<sup>™</sup> or VESA HD AMPs Mount





### **Content List**



#### **Base Installation**



Align existing AMPs holes and attach with screws (not included)



Using appropriate screws for the surface (not included), drill down the base

## **Arm Installation**















#### DISCLAIMER FOR JOY FACTORY TABLET MOUNTS

Congratulations on the purchase of your new Tablet Mount from The Joy Factory, Inc.!

BEFORE YOU INSTALL OR USE YOUR TABLET MOUNT, PLEASE READ ALL LITERATURE PROVIDED WITH YOUR MOUNT TO ENSURE THE MOUNT YOU PURCHASED IS COMPATIBLE WITH THE TABLET OR TABLETS YOU INTEND TO USE WITH THE MOUNT. IF YOU ARE NOT CERTAIN WHETHER THE MOUNT IS COMPATIBLE WITH YOUR TABLET(S), PLEASE CHECK THE JOY FACTORY WEBSITE OR CONTACT CUSTOMER SERVICE.

BEFORE YOU INSTALL OR USE YOUR TABLET MOUNT, READ THIS DOCUMENT AND ALL INSTRU