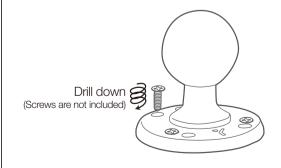

#### **Base Installation**

Align existing AMPs holes and attach with screws (not included)

Using appropriate screws for the surface (not included), drill down the base